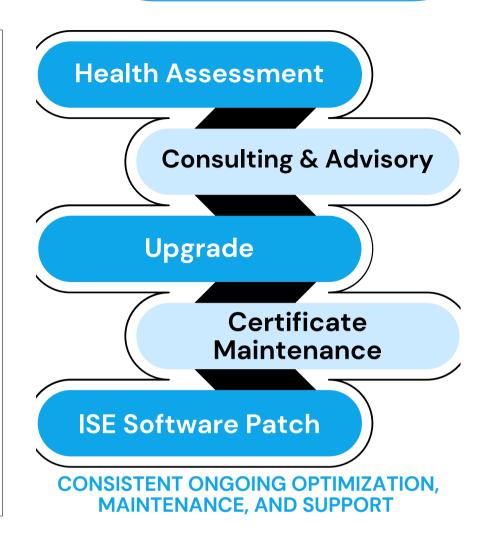

# ISE Expert as a Service

Achieve faster value, reduce risk, and improve security

ModernCyber's *ISE Expert as a Service (ISEEaaS)* is designed to supplement your IT Team by providing ondemand access to experts to manage, maintain, and optimize Cisco ISE. This service helps organizations enhance their existing Cisco ISE deployment, ensuring up-to-date deployments and configuration in accordance with industry best practices.

# **BENEFITS**

- Optimize your Cisco ISE investment by keeping the solution *up-to-date*, adopting *new use-cases*, and enhancing the configuration by incorporating current industry *best practices*.
- Maximize and extend the capabilities of your current IT Team with predictive costs by leveraging our ISE experts for solution escalations, complex usecases, and integrations.
- Leverage continuous white-glove engagements with Cisco ISE hyperspecialists to assist in the planning, design, and implementation of your ISE adoption journey.
- Minimize risks of configuration changes and upgrades, circumvent complex issues via our proven test plan methodology and solution view.
- Work side-by-side with our technical advisors to assist with troubleshooting and provide customer advocacy with Cisco TAC.

# Consulting & Advisory

 3 tiers available to provide incremental resourcing to support organization's priorities and requirements

Contact info@moderncyber.com for a free quote